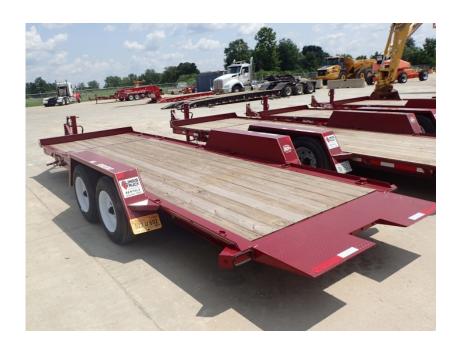

## **Illinois Truck & Equipment**

320 E. Briscoe Dr, Morris, IL 60450 **Jay Reardon** jay@iltruck.com

1-815-941-1900

Trailer: 2019 Redi-Haul R2028TBITE-102HD

Stock Number: R1271

RENTAL UNIT ONLY - CALL FOR RENTAL RATES. 18,400 GVWR, 14,020 lb. capacity, 81" wide tilt deck, 20' long (16' tilt & 4' stationary), 9 degree tilt angle, 8,000 lbs. axles, ST215/75R17.5 tires, D rings, LED lights, battery, pintle eye