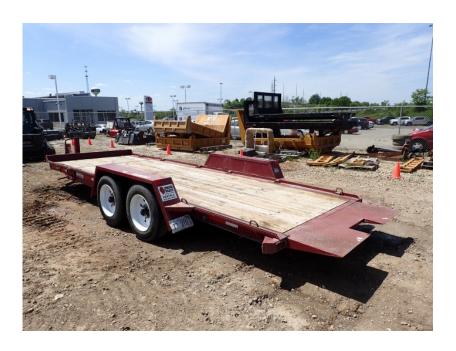

## **Illinois Truck & Equipment**

320 E. Briscoe Dr, Morris, IL 60450 **Jay Reardon** jay@iltruck.com

1-815-941-1900

Trailer: 2019 Redi-Haul R2028TBITE-102HD

Stock Number: R1267

RENTAL UNIT ONLY - CALL FOR RENTAL RATES. 18,400 GVWR, 14,020 lb. capacity, 81" wide tilt deck, 20' long (16' tilt & 4' stationary), 9 degree tilt angle, 8,000 lbs. axles, ST215/75R17.5 tires, D rings, LED lights, battery, pintle eye

## **SALE PRICE**

Redi-Haul Trailer POR

| RENTAL RATE |                      |     |       |        |
|-------------|----------------------|-----|-------|--------|
| MAKE        | MODEL                | DAY | WEEK  | 4 WEEK |
| Redi-Haul   | R2028TBITE-<br>102HD |     | \$300 | \$900  |