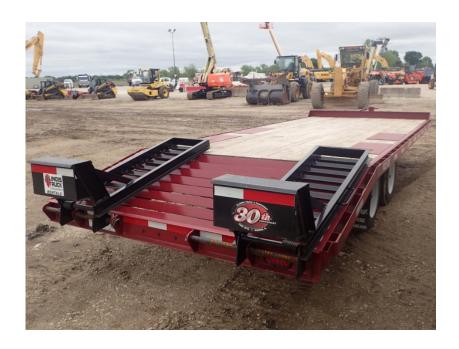

## **Illinois Truck & Equipment**

320 E. Briscoe Dr, Morris, IL 60450 **Jay Reardon** jay@iltruck.com

1-815-941-1900

Trailer: 2019 Redi-Haul R2128PFE

Stock Number: R1257

RENTAL UNIT ONLY - CALL FOR RENTAL RATES. 19,000 lb. GVWR, 14,500 load capacity, 102" wide deck over, 21' long 17' deck and 4' beaver tail, self-cleaning tail and ramps 8,000 lbs. axles, ST215/75R17.5 tires, 5' ramps, rub rail, chain box, LED lights, battery, pintle eye.

## **SALE PRICE**

Redi-Haul Trailer POR

| RENTAL RATE |          |     |       |        |
|-------------|----------|-----|-------|--------|
| MAKE        | MODEL    | DAY | WEEK  | 4 WEEK |
| Redi-Haul   | R2128PFE |     | \$300 | \$900  |