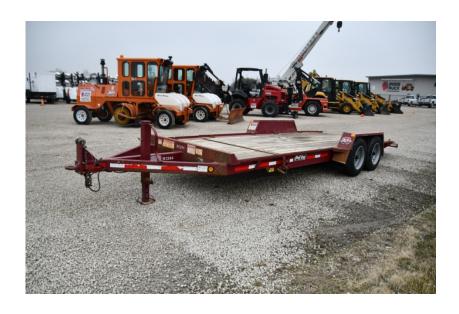

## **Illinois Truck & Equipment**

320 E. Briscoe Dr, Morris, IL 60450 **Jay Reardon** jay@iltruck.com

1-815-941-1900

Trailer: 2018 Redi-Haul R2028TBIT-102HD

Stock Number: R1244

RENTAL UNIT ONLY - CALL FOR RENTAL RATES. 18,400 GVWR, 14,020 lb. capacity, 81" wide tilt deck, 20' long (16' tilt & 4' stationary), 9 degree tilt angle, 8,000 lbs. axles, ST215/75R17.5 tires, D rings, LED lights, battery, pintle eye