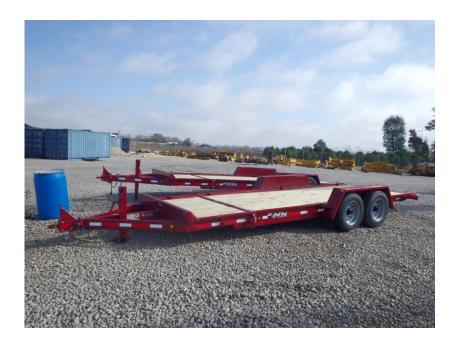

## **Illinois Truck & Equipment**

320 E. Briscoe Dr, Morris, IL 60450 **Jay Reardon** jay@iltruck.com

1-815-941-1900

Trailer: 2016 Redi-Haul R2027TBIT-102HD

Stock Number: R1215

RENTAL UNIT ONLY - CALL FOR RENTAL RATES. 16,100 GVWR, 12,500 lb. capacity, 81" wide tilt deck, 20' long (16' tilt & 4' stationary), 9 degree tilt angle, 7,000 lbs. axles,

ST215/75R17.5 tires, D rings, LED lights, battery, pintle eye.

Hour/Mile Meter: 18,274