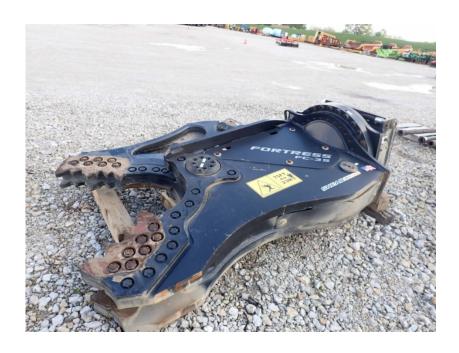

## Illinois Truck & Equipment

320 E. Briscoe Dr, Morris, IL 60450 **Jay Reardon** jay@iltruck.com

1-815-941-1900

Scrap Processing / Demo Equipment: 2021 Shearcore FC35 Processor

Stock Number: N7271

Pinned for Kobelco Sk350 Excavator, Fits 40,000 - 80,000 lbs. excavator's 2nd member 42" opening, 38" jaw depth, 9'4" reach, 8,700 lbs., install charges may apply, pin/bushing kit may apply.