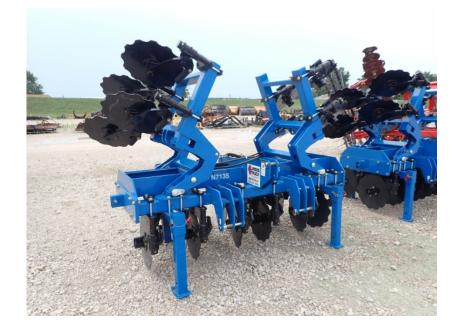

## Tillage Discs: 2021 Burchland SCX 12' Straw Crimper

#### Stock Number: N7135

12 ft. wide, 3 pt., CAT 2 or 3, 13" notched blades, 8 spacing, spring loaded coulters, pivoting coulters, hydraulic folding wings, 2,500 lbs.