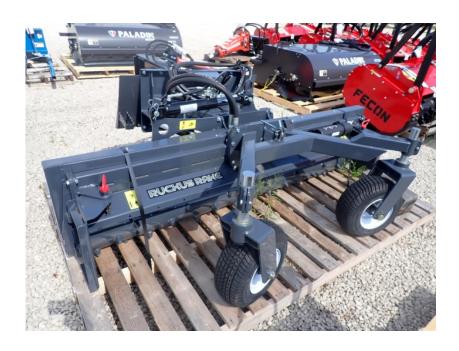

## **Illinois Truck & Equipment**

320 E. Briscoe Dr, Morris, IL 60450 **Jay Reardon** jay@iltruck.com

1-815-941-1900

Attachments: 2021 AMI 84" Ruckus Rake

Stock Number: N7068

84" wide rotary rake, dual motor direct drive, universal skid loader mount, 25 degree hydraulic angle, 28 degree hydraulic tilt, bi-directional drum with carbide tips, adjustable side shields, 18-30 gpm range, 250-450 RPM drum rotation speed, ditch cutter teeth on ends, 1,280 lbs