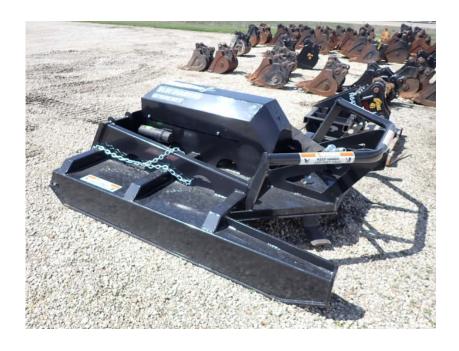

## **Illinois Truck & Equipment**

320 E. Briscoe Dr, Morris, IL 60450 **Jay Reardon** jay@iltruck.com

1-815-941-1900

Attachments: 2021 Blue Diamond 72" Extreme Duty Open Front

Stock Number: N7057

72" wide, open front, hydraulic drive, high flow hydraulics, 36 - 45 gpm, universal skid loader mount, 6" - 8" maximum cutting diameter, 1,600 lbs.