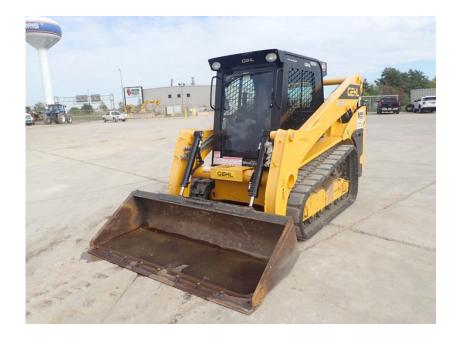

## Skid Steer: 2021 Gehl VT320 High Flow

#### Stock Number: N6954

RENTAL UNIT ONLY - CALL FOR RENTAL RATES. Heat and A/C, radio, Duetz TD3.6 114 HP T4F diesel, Pilot hand controls, 2 speed, 4,771 lb. operating capacity, 17.7" rubber tracks, 5.6 psi, high flow aux. hydraulics, 130" pin height, Power-A-Tach hydraulic coupler, lap bar, ride control, self-level, air ride seat, keyless start, block heater, work lights, 14 pin front electric multifunction, 280 lbs. additional counterweight, back up camera, folding cab door, block heater, battery disconnect, 84" bucket, 12,080 lbs.