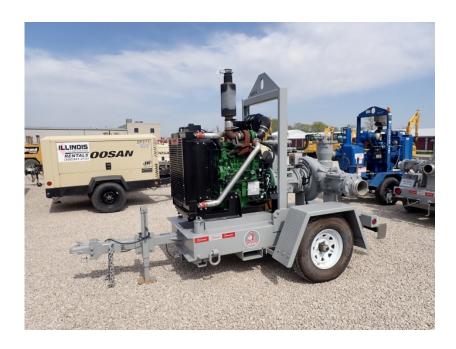

## **Illinois Truck & Equipment**

320 E. Briscoe Dr, Morris, IL 60450 **Jay Reardon** jay@iltruck.com

1-815-941-1900

Pump: 2021 Dragon DP125 Trash

Stock Number: N6919

6" self-priming pump, vacuum assist, Deere 4045 T3 125HP diesel, 2590gpm@ 160 head pressure, 3" solids, auto start/stop, 96 gallon fuel capacity, 16" tires, pintle hitch 3,800 lbs.