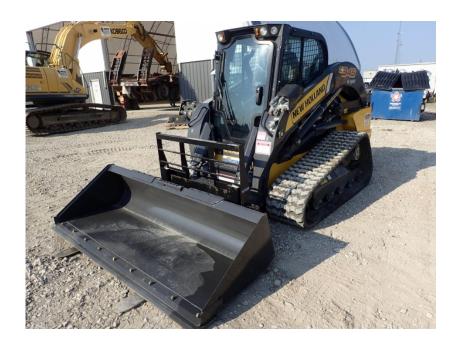

## **Illinois Truck & Equipment**

320 E. Briscoe Dr, Morris, IL 60450 **Jay Reardon** jay@iltruck.com

1-815-941-1900

Skid Steer: 2021 New Holland C345 High Flow

Stock Number: N6907

RENTAL UNIT ONLY - CALL FOR RENTAL RATES. Heat and A/C, radio, FPT/F5BFL413E\*B002 90 HP T4F diesel, E H hand controls, 2 speed, 4,500 lb. operating capacity, 17.7" rubber tracks, aux. hydraulics, high flow plus package, heavy duty hydraulic mount plate, lap bar, ride control, self-level, air suspension seat, keyless start, block heater, work lights, front electric multi-function, steel hoods, heavy duty rear door, back up camera. 84" bucket, 10,610 lbs.