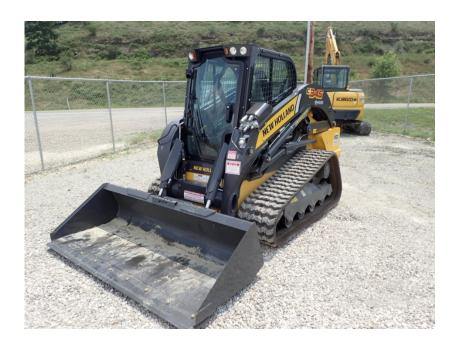

## **Illinois Truck & Equipment**

320 E. Briscoe Dr, Morris, IL 60450 **Jay Reardon** jay@iltruck.com

1-815-941-1900

Skid Steer: 2021 New Holland C345 High Flow

Stock Number: N6905

RENTAL UNIT ONLY - CALL FOR RENTAL RATES. Heat and A/C, radio, FPT/F5BFL413E\*B002 90 HP T4F diesel, E H hand controls, 2 speed, 4,500 lb. operating capacity, 17.7" rubber tracks, aux. hydraulics, high flow plus package, heavy duty hydraulic mount plate, lap bar, ride control, self-level, air suspension seat, keyless start, block heater, work lights, front electric multi-function, steel hoods, heavy duty rear door, back up camera. 84" bucket, 10,610 lbs.