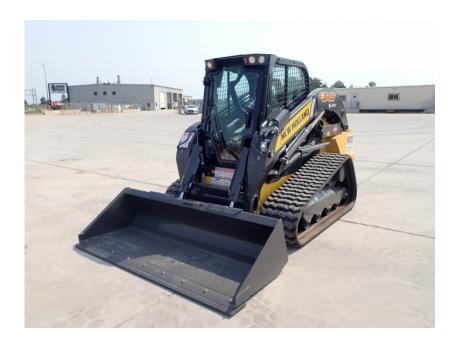

## **Illinois Truck & Equipment**

320 E. Briscoe Dr, Morris, IL 60450 **Jay Reardon** jay@iltruck.com

1-815-941-1900

Skid Steer: 2021 New Holland C345 High Flow

Stock Number: N6901

RENTAL UNIT ONLY - CALL FOR RENTAL RATES. Heat and A/C, radio, FPT/F5BFL413E\*B002 90 HP T4F diesel, E H hand controls, 2 speed, 4,500 lb. operating capacity, 17.7" rubber tracks, aux. hydraulics, high flow plus package, heavy duty hydraulic mount plate, lap bar, ride control, self-level, air suspension seat, keyless start, block heater, work lights, front electric multi-function, steel hoods, heavy duty rear door, back up camera. 84" bucket, 10,610 lbs.