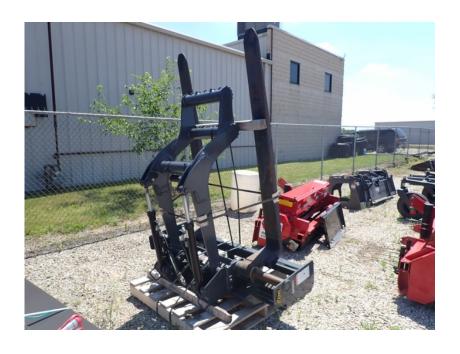

## **Illinois Truck & Equipment**

320 E. Briscoe Dr, Morris, IL 60450 Jay Reardon jay@iltruck.com

1-815-941-1900

Attachments: 2021 AMI Rig Mat Grapple

Stock Number: N6891

 $66" \times 72"$ , universal skid steer mount, dual cylinders, 6,400 lbs. @ 24" capacity hydraulic hose group not included, 1,460 lbs.