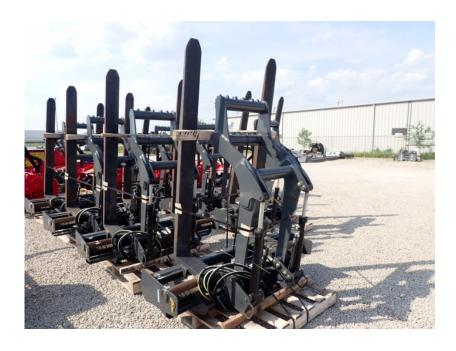

## **Illinois Truck & Equipment**

320 E. Briscoe Dr, Morris, IL 60450 **Jay Reardon** jay@iltruck.com

1-815-941-1900

Attachments: 2021 AMI Rig Mat Grapple

Stock Number: N6885

 $66" \times 72"$ , universal skid steer mount, dual cylinders, 6,400 lbs. @ 24" capacity hydraulic hose group not included, 1,460 lbs.