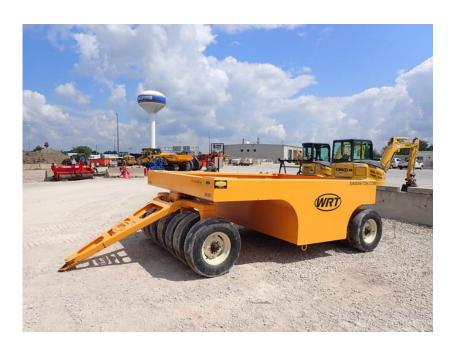

## **Illinois Truck & Equipment**

320 E. Briscoe Dr, Morris, IL 60450 **Jay Reardon** jay@iltruck.com

1-815-941-1900

Compaction Equipment - Smooth Drum: 2020 WRT PT15W Tow Behind

Pneumatic Roller

Stock Number: N6881

RENTAL UNIT ONLY - CALL FOR RENTAL RATES. 8'6" rolling width, 1,600 gallon maximum ballast capacity, 7 front tires, 8 rear tires, 15x6 Pneumatic tires, pintle eye, 6,900 empty weight.