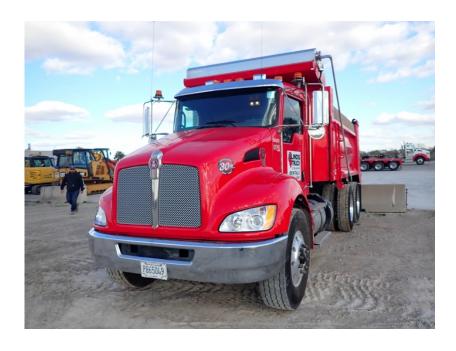

## **Illinois Truck & Equipment**

320 E. Briscoe Dr, Morris, IL 60450 **Jay Reardon** jay@iltruck.com

1-815-941-1900

Truck: 2021 Kenworth T370 Tandem Dump

Stock Number: N6839

RENTAL UNIT ONLY - CALL FOR RENTAL RATES. A/C, Paccar PX9 330HP T4f diesel, Allison 3500RDS auto trans, 60,000 GVW, 20,000 front, 40,000 rears, 5.29 differentials, 198" wheel base, Hendrickson Haulmax suspension, air ride seat, heated mirrors, engine brake, diff lock, power windows, power locks, block heater, cruise control, 315/80R22.5 front tires, 11R22.5 rear tires, aluminum buds, 15' Bibeau dump box, high lift tailgate, pintle hitch, rear air lines, electric tarp.