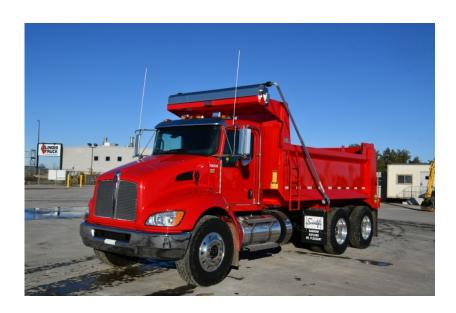

## **Illinois Truck & Equipment**

320 E. Briscoe Dr, Morris, IL 60450 **Jay Reardon** jay@iltruck.com

1-815-941-1900

Truck: 2021 Kenworth T370 Tandem Dump

Stock Number: N6836

RENTAL UNIT ONLY - CALL FOR RENTAL RATES. A/C, Paccar PX9 330HP T4f diesel, Allison 3500RDS auto trans, 60,000 GVW, 20,000 front, 40,000 rears, 5.29 differentials, 198" wheel base, Hendrickson Haulmax suspension, air ride seat, heated mirrors, engine brake, diff lock, power windows, power locks, block heater, cruise control, 315/80R22.5 front tires, 11R22.5 rear tires, aluminum buds, 15' Bibeau dump box, high lift tailgate, pintle hitch, rear air lines, electric tarp.