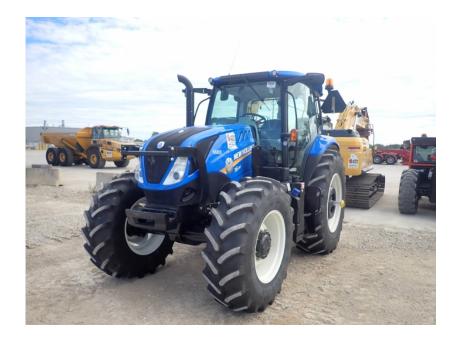

## Tractors: 2021 New Holland T6.180

## Stock Number: N6800

RENTAL UNIT ONLY - CALL FOR RENTAL RATES. A/C, FPT 145HP T4f diesel, (125HP PTO), 16 x 16 electro command semi powershift trans, forward/reverse shuttle, Plus Package, MFWD, 3 point hitch category II, 3 remotes, 98" axle bar, 540/1000 PTO, auto diff lock, 420/85R28 front tires, 520/85R38 rear tires, rear wheel weights (858 lbs. total), front weight bracket, loader prepped with loader controller, suspended cab, 12 LED lights, foot throttle, tilt/telescoping steering, buddy seat, radio, grid heater, block heater, buddy seat, beacon.