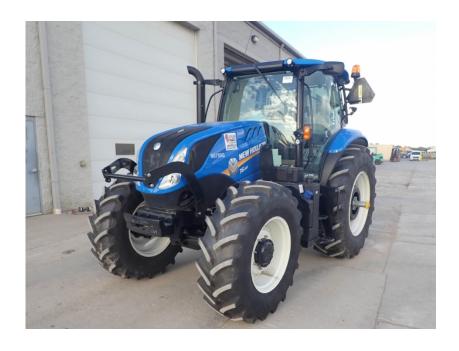

## **Illinois Truck & Equipment**

320 E. Briscoe Dr, Morris, IL 60450 **Jay Reardon** jay@iltruck.com

1-815-941-1900

Tractors: 2021 New Holland T6.180

Stock Number: N6799

RENTAL UNIT ONLY - CALL FOR RENTAL RATES. A/C, FPT 145HP T4f diesel, (125HP PTO), 16 x 16 electro command semi powershift trans, forward/reverse shuttle, Plus Package, MFWD, 3 point hitch category II, 3 remotes, 98" axle bar, 540/1000 PTO, auto diff lock, 420/85R28 front tires, 520/85R38 rear tires, rear wheel weights (858 lbs. total), front weight bracket, loader prepped with loader controller, suspended cab, 12 LED lights, foot throttle, tilt/telescoping steering, buddy seat, radio, grid heater, block heater, buddy seat, beacon.