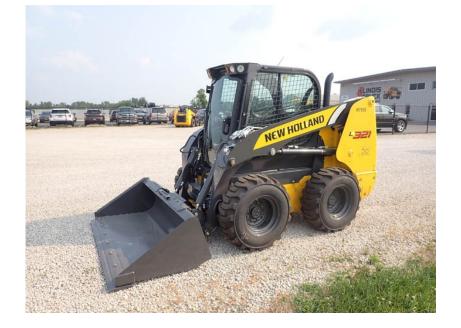

## Skid Steer: 2021 New Holland L321

### Stock Number: N6792

RENTAL UNIT ONLY - CALL FOR RENTAL RATES. Heat, A/C, FPT F5HFL463A 74HP T4F diesel, foot controls, 2 speed, 2,100 lb. operating capacity, 10 x16.5 tires, heavy duty hydraulic mount plate, front electric, lap bar, steel hoods and covers, air ride seat, keyless start, radio, block heater, work lights, battery disconnect, heavy duty rear door, 72" bucket, 6,970 lbs.