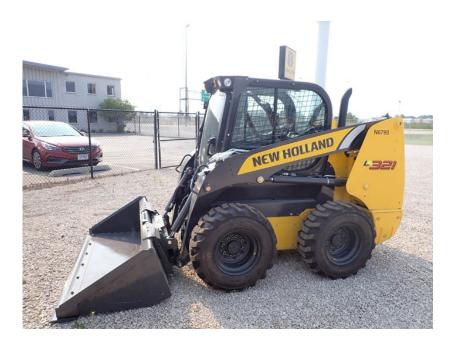

## **Illinois Truck & Equipment**

320 E. Briscoe Dr, Morris, IL 60450 **Jay Reardon** jay@iltruck.com

1-815-941-1900

Skid Steer: 2021 New Holland L321

Stock Number: N6790

RENTAL UNIT ONLY - CALL FOR RENTAL RATES. Heat, A/C, FPT F5HFL463A 74HP T4F diesel, foot controls, 2 speed, 2,100 lb. operating capacity, 10 x16.5 tires, heavy duty hydraulic mount plate, front electric, lap bar, steel hoods and covers, air ride seat, keyless start, radio, block heater, work lights, battery disconnect, heavy duty rear door, 72" bucket, 6,970 lbs.