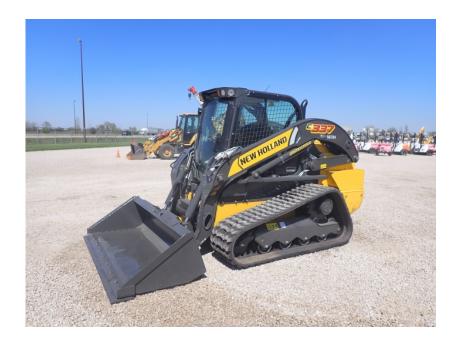

## Skid Steer: 2021 New Holland C337

## Stock Number: N6784

RENTAL UNIT ONLY - CALL FOR RENTAL RATES. Cab heat and A/C, radio, FTP/F5H FL463A\*F001 74HP T4F diesel, E H hand controls, 2 speed, 3,700 lb. operating capacity, 17.7" rubber tracks, aux. hydraulics, heavy duty hydraulic mount plate, lap bar, ride control, self-level, air suspension seat, keyless start, block heater, work lights, front electric multi-function, steel hoods, heavy duty rear door, 78" bucket. 9,945 lbs.