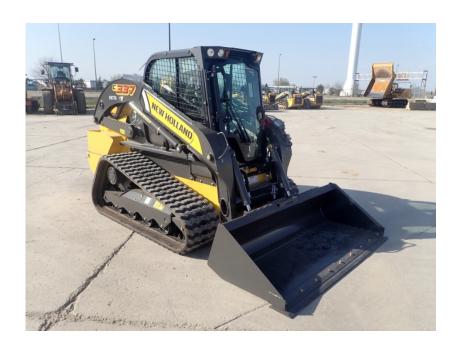

## **Illinois Truck & Equipment**

320 E. Briscoe Dr, Morris, IL 60450 **Jay Reardon** jay@iltruck.com

1-815-941-1900

Skid Steer: 2021 New Holland C337

Stock Number: N6776

RENTAL UNIT ONLY - CALL FOR RENTAL RATES. Cab heat and A/C, radio, FTP/F5H FL463A\*F001 74HP T4F diesel, E-H hand controls, 2 speed, 3,700 lb. operating capacity, 17.7" rubber tracks, aux. hydraulics, heavy duty hydraulic mount plate, lap bar, ride control, self-level, air suspension seat, keyless start, block heater, work lights, front electric multi-function, steel hoods, heavy duty rear door, 78" bucket. 9,945 lbs.