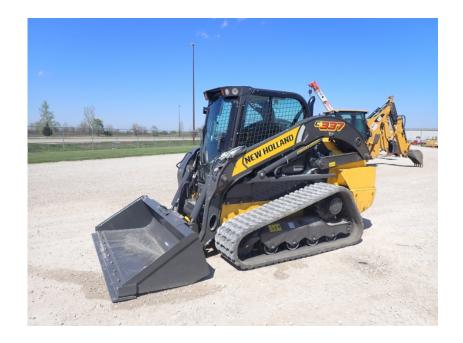

## Skid Steer: 2021 New Holland C337

## Stock Number: N6774

RENTAL UNIT ONLY - CALL FOR RENTAL RATES. Cab heat and A/C, radio, FTP/F5H FL463A\*F001 74HP T4F diesel, E H hand controls, 2 speed, 3,700 lb. operating capacity, 17.7" rubber tracks, aux. hydraulics, heavy duty hydraulic mount plate, lap bar, ride control, self-level, air suspension seat, keyless start, block heater, work lights, front electric multi-function, steel hoods, heavy duty rear door, 78" bucket. 9,945 lbs.