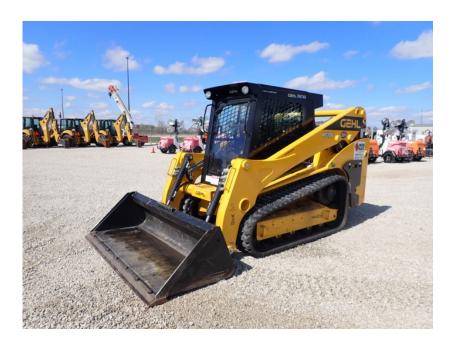

## Illinois Truck & Equipment

320 E. Briscoe Dr, Morris, IL 60450 **Jay Reardon** jay@iltruck.com

1-815-941-1900

Skid Steer: 2021 Gehl VT320 High Flow

Stock Number: N6748

RENTAL UNIT ONLY - CALL FOR RENTAL RATES. Heat and A/C, radio, Duetz TD3.6 114 HP T4F diesel, Pilot hand controls, 2 speed, 4,771 lb. operating capacity, 17.7" rubber tracks, 5.6 psi, high flow aux. hydraulics, 130" pin height, Power-A-Tach hydraulic coupler, lap bar, ride control, self-level, air ride seat, keyless start, block heater, work lights, 14 pin front electric multifunction, 280 lbs. additional counterweight, back up camera, folding cab door, block heater, battery disconnect, 84" bucket, 12,080 lbs.