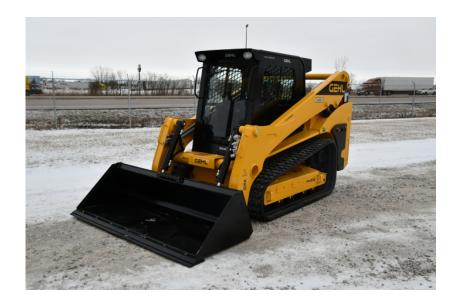

## Skid Steer: 2021 Gehl VT320 High Flow

### Stock Number: N6742

RENTAL UNIT ONLY - CALL FOR RENTAL RATES. Heat and A/C, radio, Duetz TD3.6 114 HP T4F diesel, Pilot hand controls, 2 speed, 4,771 lb. operating capacity, 17.7" rubber tracks, 5.6 psi, high flow aux. hydraulics, 130" pin height, Power-A-Tach hydraulic coupler, lap bar, ride control, self-level, air ride seat, keyless start, block heater, work lights, 14 pin front electric multi-function, 280 lbs. additional counterweight, back up camera, folding cab door, block heater, battery disconnect, 84" bucket, 12,080 lbs.