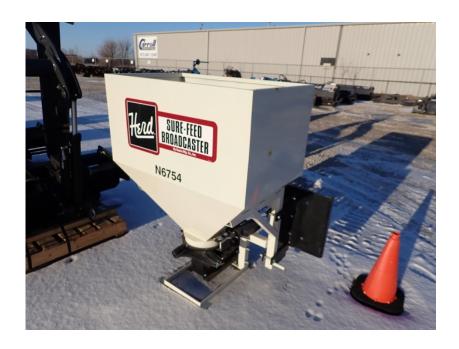

## **Illinois Truck & Equipment**

320 E. Briscoe Dr, Morris, IL 60450 **Jay Reardon** jay@iltruck.com

1-815-941-1900

Seeders: 2020 Herd 750-3 Pt. Spreader

Stock Number: N6712

750 lbs. / 9.5 bushel capacity, class 1 3PT hitch, hydraulic motor drive, 12 V actuator open/close switch, universal skid loader adapter plate, 540 RPM, adjustable spreading width up to 45 feet.