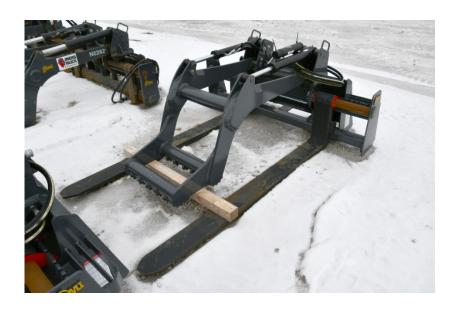

## **Illinois Truck & Equipment**

320 E. Briscoe Dr, Morris, IL 60450 Jay Reardon jay@iltruck.com

1-815-941-1900

Attachments: 2020 AMI Rig Mat Grapple

Stock Number: N6705

 $66" \times 72"$ , universal skid steer mount, dual cylinders, 6,400 lbs. @ 24" capacity hydraulic hose group not included, 1,460 lbs.