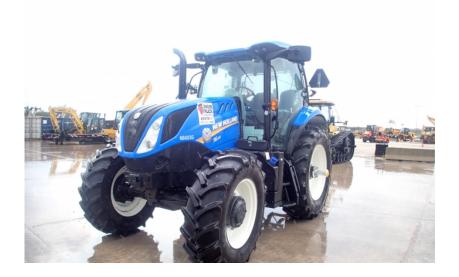

## Tractors: 2019 New Holland T6.155

## Stock Number: N6683

RENTAL UNIT ONLY - CALL FOR RENTAL RATES. A/C, FPT 125HP T4f diesel, (105HP PTO), 16 x 16 electro command semi powershift trans, joystick with rocker switch, Plus Package, MFWD, 3 point hitch category II, 2 remotes, HD rear axle bar, 540/1000 PTO, auto diff lock, 380/85R28 front tires, 460/85R38 rear tires, suspended cab, 12 LED lights, foot throttle, tilt/telescoping steering, buddy seat, radio, grid heater, air suspension seat, buddy seat.