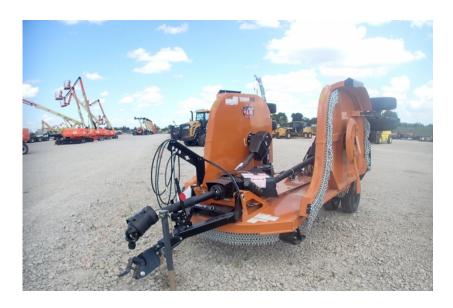

## **Illinois Truck & Equipment**

320 E. Briscoe Dr, Morris, IL 60450 **Jay Reardon** jay@iltruck.com

1-815-941-1900

Mowing Equipment: 2020 Woods BW15.70 Batwing Mower

Stock Number: N6676

15' cut, 1,000 RPM Cat 6 CV joint PTO, 29" foam filled aircraft tires, dual wheels, spring loaded axle arms, 2"-15" cut height, 4.5" max. dia. cut, 96" transport width, single row chain shielding, swivel clevis tongue, 5,500 lbs.