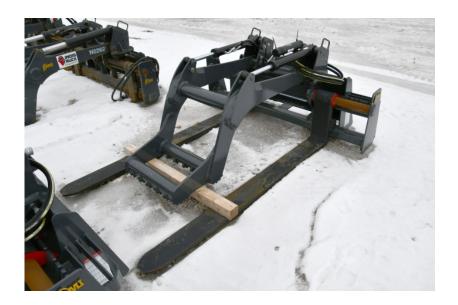

## Attachments: 2020 AMI Rig Mat Grapple

#### Stock Number: N6655

66" x 72", universal skid steer mount, dual cylinders, 6,400 lbs. @ 24" capacity hydraulic hose group not included, 1,460 lbs.