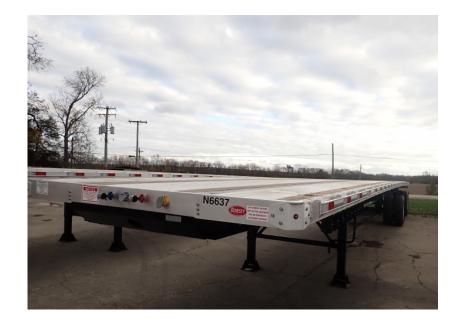

## Trailer: 2021 Dorsey FC48 Flatbed

#### Stock Number: N6637

RENTAL UNIT ONLY - CALL FOR RENTAL RATES. 48' Flat, 80,000 GVRW, 122" Spread axle, Air Ride, 295/75R22.5 Tires, 30" Fixed King Pin, 55" ride height, Extruded Aluminum deck with 4 wooden insert boards, Extruded Aluminum Rub Rail, Winch Track w/12 Sliding Winches, Coil Package, Dump Valve Wired to Front, Nailer Boards, Recessed Chain Ties