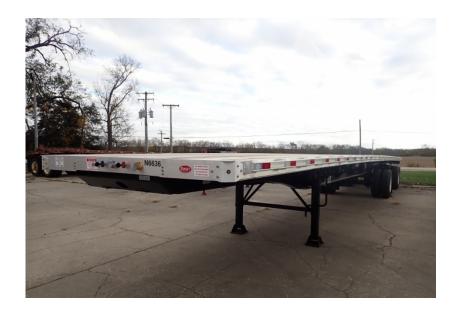

## Trailer: 2021 Dorsey FC48 Flatbed

## Stock Number: N6636

RENTAL UNIT ONLY - CALL FOR RENTAL RATES. 48' Flat, 80,000 GVRW, 122" Spread axle, Air Ride, 295/75R22.5 Tires, 30" Fixed King Pin, 55" ride height, Extruded Aluminum deck with 4 wooden insert boards, Extruded Aluminum Rub Rail, Winch Track w/12 Sliding Winches, Coil Package, Dump Valve Wired to Front, Nailer Boards, Recessed Chain Ties