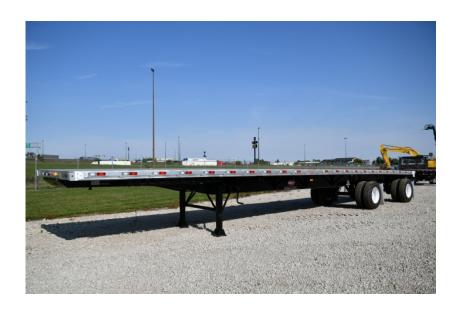

## **Illinois Truck & Equipment**

320 E. Briscoe Dr, Morris, IL 60450 **Jay Reardon** jay@iltruck.com

1-815-941-1900

Trailer: 2021 Dorsey FC48 Flatbed

Stock Number: N6633

RENTAL UNIT ONLY - CALL FOR RENTAL RATES. 48' Flat, 80,000 GVRW, 122" Spread axle, Air Ride, 295/75R22.5 Tires, 30" Fixed King Pin, 55" ride height, Extruded Aluminum Rub Rail, Winch Track w/12 Sliding Winches, Coil Package, Dump Valve Wired to Front, Nailer Boards, Recessed Chain Ties.