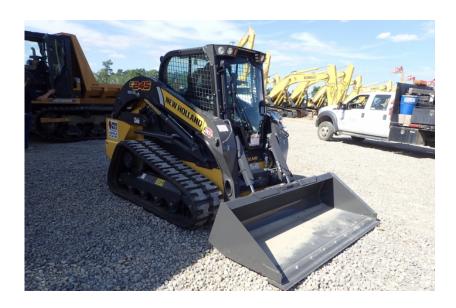

## **Illinois Truck & Equipment**

320 E. Briscoe Dr, Morris, IL 60450 **Jay Reardon** jay@iltruck.com

1-815-941-1900

Skid Steer: 2019 New Holland C245

Stock Number: N6616

RENTAL UNIT ONLY - CALL FOR RENTAL RATES. Heat and A/C, radio, FPT/F5BFL413E\*B002 90 HP T4F diesel, E H hand controls, 2 speed, 4,500 lb. operating capacity, 17.7" rubber tracks, aux. hydraulics, heavy duty hydraulic mount plate, lap bar,air ride seat, keyless start, block heater, work lights, front electric multi-function, standard hoods, heavy duty rear door, 84" bucket, 10,610 lbs.