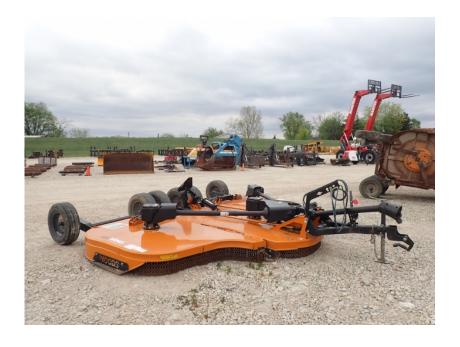

## **Illinois Truck & Equipment**

320 E. Briscoe Dr, Morris, IL 60450 **Jay Reardon** jay@iltruck.com

1-815-941-1900

Mowing Equipment: 2020 Woods BW15.70 Batwing Mower

Stock Number: N6594

15' cut, 1,000 RPM Cat 6 CV joint PTO, 29" foam filled aircraft tires, dual wheels center only, spring loaded axle arms, 2"-15" cut height, 4.5" max. dia. cut, 96" transport width, single row chain shielding, swivel clevis tongue, 5,500 lbs.