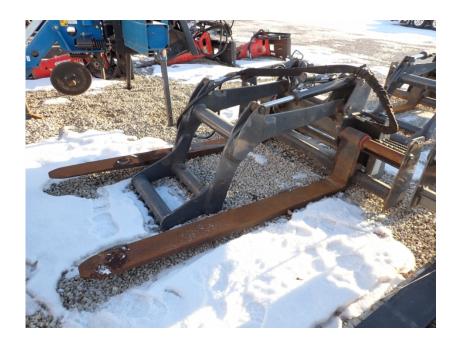

## **Illinois Truck & Equipment**

320 E. Briscoe Dr, Morris, IL 60450 **Jay Reardon** jay@iltruck.com

1-815-941-1900

Attachments: 2020 AMI Rig Mat Grapple

Stock Number: N6533

 $66" \times 72"$ , universal skid steer mount, dual cylinders, 6,400 lbs. @ 24" capacity hydraulic hose group not included, 1,460 lbs.