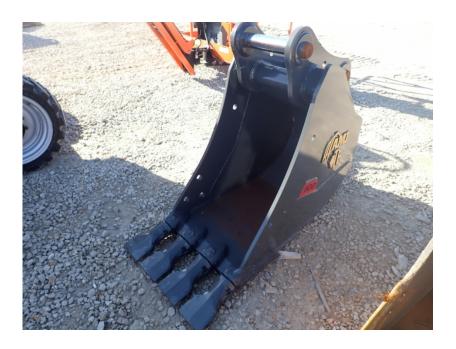

NEW 24" Heavy duty bucket for Kobelco SK140SR/SK135SR/SK130SR excavator, .45 yard capacity, ESCO spade teeth, dead pins, 65MM pins, 9.92" between the ears, 16.53" center to center.