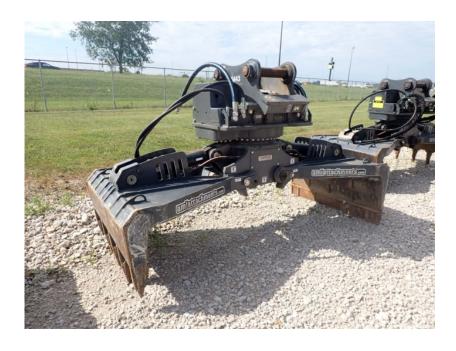

## **Illinois Truck & Equipment**

320 E. Briscoe Dr, Morris, IL 60450 **Jay Reardon** jay@iltruck.com

1-815-941-1900

Attachments: 2020 AMI GR3345RRMG Mat Grapple

Stock Number: N6443

Pinned to fit a Kobelco SK210, SK235, SK270SR excavator, 200 series, 360 rotation, Rotobec rotator, 109" grapple opening, 18" tine height, 54.5" jaw width, 39" grapple height, 4,040 lbs