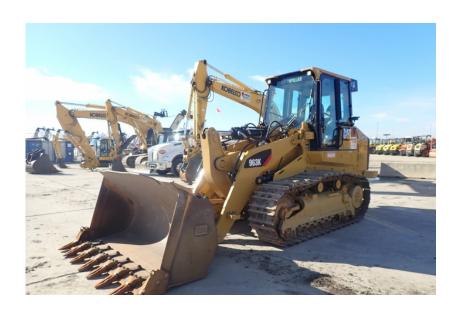

## **Illinois Truck & Equipment**

320 E. Briscoe Dr, Morris, IL 60450 **Jay Reardon** jay@iltruck.com

1-815-941-1900

Crawler Loader: 2019 Cat 963K

Stock Number: N6413

RENTAL UNIT ONLY - CALL FOR RENTAL RATES. Cab with A/C, Cat C7.1 Acert 194HP T4f diesel, 22" pads, Fusion coupler, 4.24 yrd. GP bucket, Joystick forward & reverse control, joystick bucket control, system 1 undercarriage, ripper valve, backup camera, cold weather package, air ride seat, 44,800 lbs.