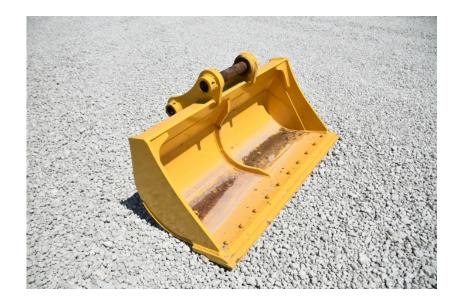

## Attachments: 2019 EIK 60" 170/SK160 Ditching Bucket

### Stock Number: N6374

60" wide, fits Kobelco SK170/SK160 Excavator, bolt on cutting edge, .6 yard capacity, 70MM pins, 11,88" between the ears, 16.18" center to center.