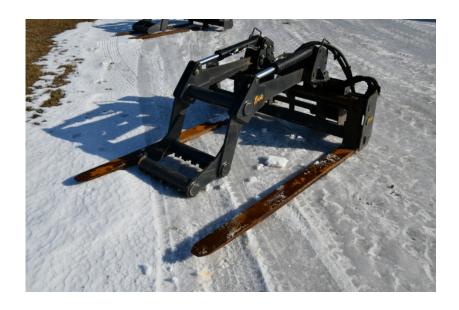

## **Illinois Truck & Equipment**

320 E. Briscoe Dr, Morris, IL 60450 Jay Reardon jay@iltruck.com

1-815-941-1900

Attachments: 2019 AMI Rig Mat Grapple

Stock Number: N6269

 $66" \times 72"$ , universal skid steer mount, dual cylinders, 6,400 lbs. @ 24" capacity hydraulic hose group not included, 1,460 lbs.