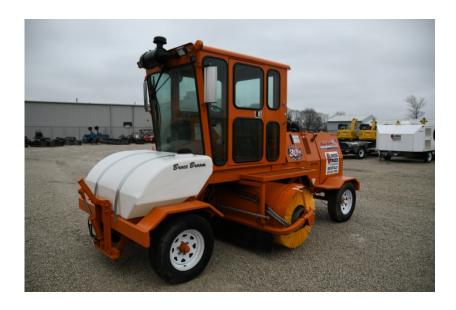

## **Illinois Truck & Equipment**

320 E. Briscoe Dr, Morris, IL 60450 **Jay Reardon** jay@iltruck.com

1-815-941-1900

Sweeper / Broom Equipment: 2019 Broce RCT350

Stock Number: N6252

A/C and heat, Cummins QSF2.8t4 Tier4f 84.5HP diesel, 2 speed hydrostatic, 225/75R16 tires, 8' brush, 150 gallon water spray system, joystick broom controls, Hyd's and brackets for scraper blade, road lights, beacon, mirrors, scraper blade at additional cost. Warranty 1,000 hrs. or 7/30/20.