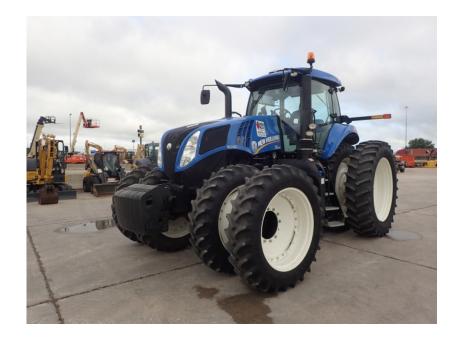

## Tractors: 2015 New Holland T8.390

### Stock Number: N6249

RENTAL UNIT ONLY - CALL FOR RENTAL RATES. A/C, 340HP (260HP PTO), 18 spd full powershift trans, forward/reverse shuttle, MFWD, 3 pt hitch category III, 4 remotes, Hi-Flow hydraulic pump, Power Beyond, Class 4.75 suspended axle bar, 540/1000 PTO, auto diff lock, 380/80r38 frnt tires w/duals, 480/80R50 rear tires w/duals, 2,000 lbs. rear wheel weights, 22 frnt wghts, front/rear wheel spacers, high cap. drawbar, deluxe performance cab & suspension, Nav controller, receiver, monitor, true ground speed sensor, 360 LED lighting w/frnt HID, tilt/telescoping steering, radio, block heater, buddy seat, climate pkge, beacon