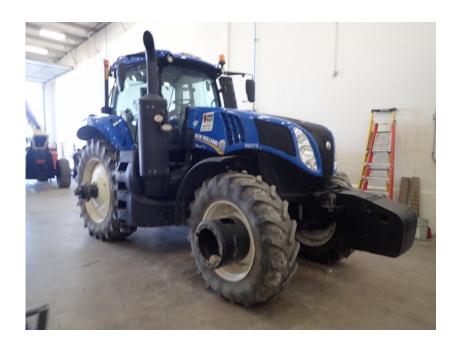

## **Illinois Truck & Equipment**

320 E. Briscoe Dr, Morris, IL 60450 **Jay Reardon** jay@iltruck.com

1-815-941-1900

Tractors: 2015 New Holland T8.380

Stock Number: N6247

RENTAL UNIT ONLY - CALL FOR RENTAL RATES. A/C, heat, 311HP, (265HP PTO), 19 speed full powershift trans., forward/reverse shuttle, MFWD, 3 point hitch category III, 4 remotes, hydraulic pump, Power Beyond, Class 4.75 Suspended axle, 1000 PTO, auto diff lock, front tires with duals, rear tires with duals, 4,000 lbs. rear wheel weights, 10 front weights, front/rear wheel spacers, high cap. drawbar, deluxe cab, Monitor, Nav. controller, receiver, true ground speed sensor, 360 LED lighting w/front HID, tilt/telescoping steering, radio, block heater, buddy seat, climate package, beacon