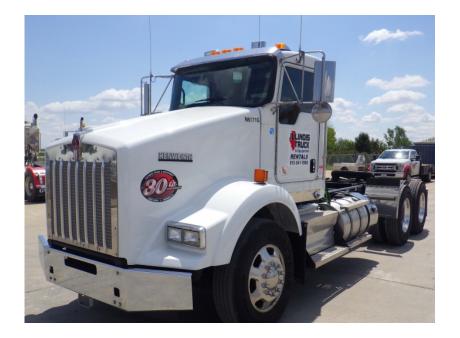

## Truck: 2019 Kenworth T800 Tandem Semi

## Stock Number: N6171

RENTAL UNIT ONLY - CALL FOR RENTAL RATES. Cummins X15 450HP T4f diesel, Eaton Fuller 10 speed, 13,200 lbs. front axle, 40,000 lbs. rear axle, 53,200 lbs. GVRW, 215" WB, 3.55 rear ends, 11R245 tires, Kenworth air glide suspension, diff lock, sliding 5th wheel plate, A/C, cruise control, heated mirrors, power mirrors, air ride seat, air ride cab, power windows, block heater

Hour/Mile Meter: 26,231