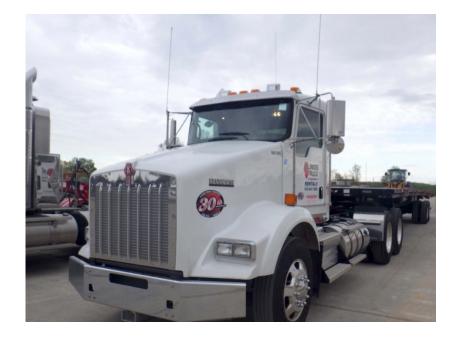

## Truck: 2019 Kenworth T800 Tandem Semi

## Stock Number: N6168

RENTAL UNIT ONLY - CALL FOR RENTAL RATES. Cummins X15 450HP T4f diesel, Eaton Fuller 10 speed, 13,200 lbs. front axle, 40,000 lbs. rear axle, 53,200 lbs. GVRW, 215" WB, 3.55 rear ends, 11R245 tires, Kenworth air glide suspension, diff lock, sliding 5th wheel plate, A/C, cruise control, heated mirrors, power mirrors, air ride seat, air ride cab, power windows, block heater

Hour/Mile Meter: 8,496