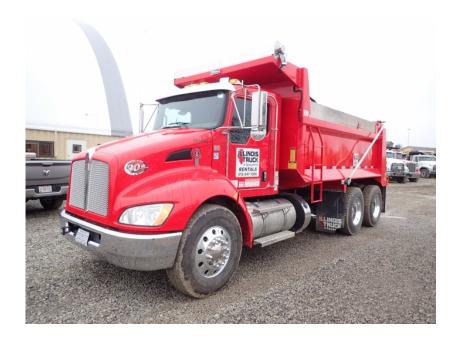

## **Illinois Truck & Equipment**

320 E. Briscoe Dr, Morris, IL 60450 **Jay Reardon** jay@iltruck.com

1-815-941-1900

Truck: 2018 Kenworth T370 Tandem Dump

Stock Number: N6163

RENTAL UNIT ONLY - CALL FOR RENTAL RATES. Cab with A/C, Paccar PX9 330HP T4f diesel, Allison 3500RDS automatic transmission, 54,600 GVW, 14,600 front, 40,000 rears, 5.29 differentials, 204" wheel base, Hendrickson Haulmax suspension, air ride cab, air ride seat, heated mirrors, engine brake, diff lock, power windows, power locks, block heater, cruise control, 315/80R22.5 front tires, 11r22.5 rear tires, aluminum buds, 15' Bibeau dump box, high lift dump box, pintle hitch, rear air lines, electric tarp

## SALE PRICE

Kenworth Truck POR

| RENTAL RATE |                     |     |         |         |
|-------------|---------------------|-----|---------|---------|
| MAKE        | MODEL               | DAY | WEEK    | 4 WEEK  |
| Kenworth    | T370 Tandem<br>Dump |     | \$1,925 | \$5,750 |